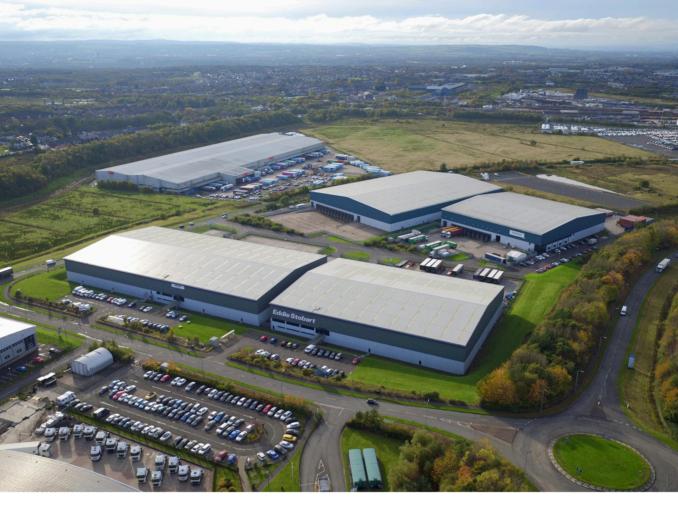

## **Eurocentral M8**Glasgow

Regent Capital raised more than £50,000,000 of private equity for investment to forward fund the development of new distribution warehouses as part of the Eurocentral Partnerships' regeneration of the West of Scotland's premier distribution and industrial hub. The project was delivered in close partnership between Regent Capital and Eurocentral Partnerships Ltd, a joint venture between Scottish Enterprise and Morgan Sindall.

More than 19 acres of land was brought back into use for 375,000 sqft of warehouse space which is fully let and creation of an estimated 300 jobs with employers such as Eddie Stobart Ltd, Amazon UK Ltd, Brewdog Plc, Notemachine and Burtonwood Switchgear